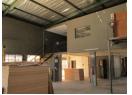

## 011 268 2681

First Floor Masingita House 41 West Street, Houghton Estate Johannesburg

R2,830,000

For Sale 380 sqm Mini Industrial Unit in Secure Development in Silvertondale, Pretoria

The mini-industrial unit forms part of a centrally situated very popular light industrial development consisting of a total of 3 units. This unit is ideal for light industrial uses i.e. manufacturing, distribution and storage.

The office accommodation consists of a large reception/office together with a kitchenette and ablution facilities.

The development is fully enclosed and fitted with an automated gate.

- The property consist of the following:
  Warehouse/factory and offices
  Ground to eaves height of approx. 6 meters high
- Fluorescent tube lights
- 1 Roller shutter door on grade approx. 4 meters high Power 3 Phase 80 Amps
- Fitted with a mezzanine storage level
- Immediate occupation

## Features

Title Sectional Industrial Zoning

Interior Sizes Power 3 Phase Floor Size 380m<sup>2</sup> Yes Power Amps 80 Land Size 380m<sup>2</sup> **Building Height** 10m