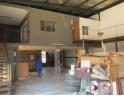

The office accommodation consists of a large reception/office together with a kitchenette and ablution facilities.

The development is fully enclosed and fitted with an automated gate.

- The property consist of the following:
  Warehouse/factory and offices
  Ground to eaves height of approx. 6 meters high
- Fluorescent tube lights
- 1 Roller shutter door on grade approx. 4 meters high Power 3 Phase 80 Amps
- Fitted with a mezzanine storage level
- Immediate occupation