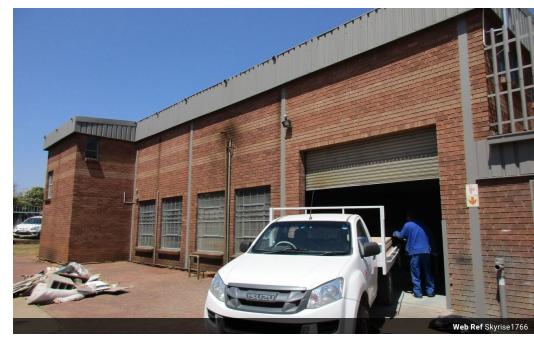

## 011 268 2681

First Floor Masingita House 41 West Street, Houghton Estate Johannesburg

R2,830,000

For Sale 380 sqm Mini Industrial Unit in Secure Development in Silvertondale, Pretoria

The mini-industrial unit forms part of a centrally situated very popular light industrial development consisting of a total of 3 units. This unit is ideal for light industrial uses i.e. manufacturing, distribution and storage.

The office accommodation consists of a large reception/office together with a kitchenette and ablution facilities.

The development is fully enclosed and fitted with an automated gate.

- The property consist of the following:
  Warehouse/factory and offices
  Ground to eaves height of approx. 6 meters high
- Fluorescent tube lights
- 1 Roller shutter door on grade approx. 4 meters high Power 3 Phase 80 Amps
- Fitted with a mezzanine storage level
- Immediate occupation