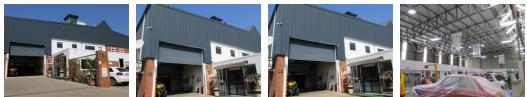

N4 Gateway Industrial Park features state-of-the-art security consisting of perimeter CCTV cameras, electric fencing and guarded access gates with biometrics.

The building is ideal for light industrial uses i.e. manufacturing, distribution and storage.

The building is internally divided into two sections with two short leases in place. The tenants would like to renew the leases which make the building ideal for an investor, however since the lease terminates within the next year the building would be suitable for an owner-occupier as well.

## Features

| Title<br>Zoning  | Freehold<br>Industrial |          |     |            |  |
|------------------|------------------------|----------|-----|------------|--|
| Interior         |                        | Exterior |     | Sizes      |  |
| Air Conditioning | Yes                    | Security | Yes | Floor Size |  |
| Power 3 Phase    | Yes                    |          |     | Land Size  |  |