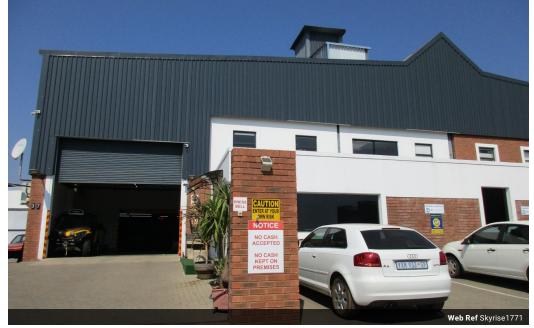

#### **( , 🔁 ,** 0

For Sale 1,769 sqm Industrial Warehouse/Factory & Offices in N4 Gateway Industrial Park, Pretoria

This property is located within the very popular N4 Gateway Industrial Park. The park has 24-hour security and access-controlled entry and is easily accessible from all major roads and the N4 highway with on and off-ramps at Solomon Mahlangu Drive.

N4 Gateway Industrial Park features state-of-the-art security consisting of perimeter CCTV cameras, electric fencing and guarded access gates with biometrics.

The building is ideal for light industrial uses i.e. manufacturing, distribution and storage.

The building is internally divided into two sections with two short leases in place. The tenants would like to renew the leases which make the building ideal for an investor, however since the lease terminates within the next year the building would be suitable for an owner-occupier as well.