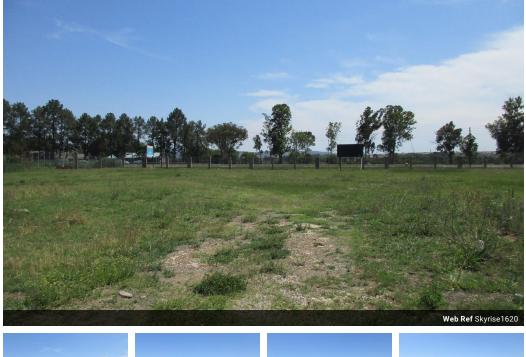

## For Sale 6,292 sqm Vacant Industrial Land in N4 Gateway Industrial Park, Pretoria

This property is located within the very popular N4 Gateway Industrial Park. The park has 24-hour security and access-controlled entry and is easily accessible from all major roads and the N4 highway with on and off-ramps at Solomon Mahlangu Drive.

The property has a near-level topography and borders onto the northern boundary of the park with direct exposure onto