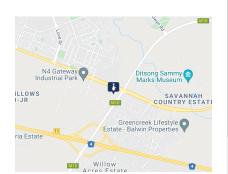

## For Sale 6,292 sqm Vacant Industrial Land in N4 Gateway Industrial Park, Pretoria

This property is located within the very popular N4 Gateway Industrial Park. The park has 24-hour security and access-controlled entry and is easily accessible from all major roads and the N4 highway with on and off-ramps at Solomon Mahlangu Drive.