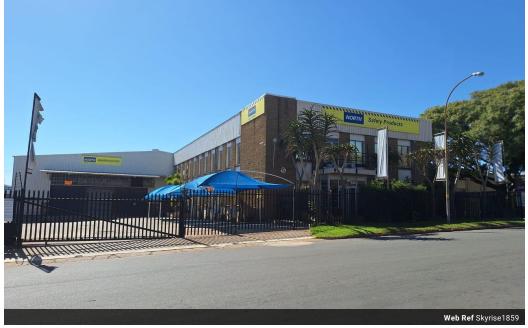

#### For Sale 2,501sqm Distribution Warehouse & Offices in Isando, Kempton Park

This is a stand-alone distribution warehouse/logistics facility developed to cater for logistics, freight forwarding and light industrial corporate companies.

This building consists of warehousing with a double storey office component and staff ablution facilities. The office component comprises of a reception area, single and open plan offices together with a board room, server room and a kitchen.

The approximate areas are as follows: Offices: 1,000sqm Warehouse: 1,501sqm

The property consist of the following:

- Open plan warehouse and offices - Ground to eaves height of approx. 6 meters high

- Energy Saver lights - Power - 3 Phase - 300 Amps

- 1 Roller shutter door with a ramp approx. 2,5 meters high
- 1 Roller shutter door on grade approx. 3 meters high