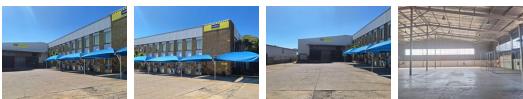

#### For Sale 2,501sqm Distribution Warehouse & Offices in Isando, Kempton Park

This is a stand-alone distribution warehouse/logistics facility developed to cater for logistics, freight forwarding and light industrial corporate companies.

This building consists of warehousing with a double storey office component and staff ablution facilities. The office component comprises of a reception area, single and open plan offices together with a board room, server room and a kitchen.

The approximate areas are as follows: Offices: 1,000sqm Warehouse: 1,501sqm

The property consist of the following:

- Open plan warehouse and offices - Ground to eaves height of approx. 6 meters high

- Energy Saver lights - Power - 3 Phase - 300 Amps

- 1 Roller shutter door with a ramp approx. 2,5 meters high
- 1 Roller shutter door on grade approx. 3 meters high