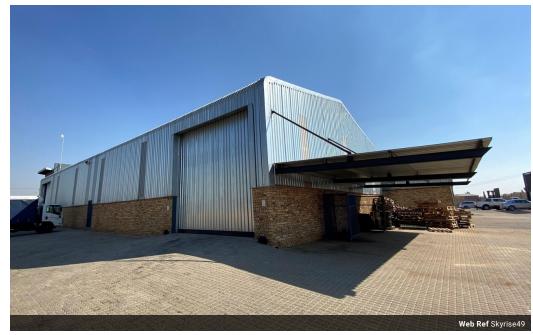

## 800m² Warehouse For Sale in Apex

This new A-grade facility is close to the main access road of Apex this new warehousing facility is ISO 22000 compliant, Nothing but the best here. This building boasts ample yard space and truck articulation for interlinks.

The property consists of the following:
Factory/ Warehousing floor area: 604 m2
Office Area: 196 m2

Total Area: 800 m2

Yard Area: 2009 m2
Power of 150Amps with 3-phase is available

ISO 22000 Compliant CCTV cameras Offices Airconditioned Internet

Fire doors

2 Roller doors for easy truck access Paved yard

I and