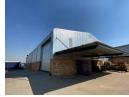

## 800m² Warehouse For Sale in Apex

This new A-grade facility is close to the main access road of Apex this new warehousing facility is ISO 22000 compliant, Nothing but the best here. This building boasts ample yard space and truck articulation for interlinks.

The property consists of the following:
Factory/ Warehousing floor area: 604 m2
Office Area: 196 m2

Total Area: 800 m2

Yard Area: 2009 m2
Power of 150Amps with 3-phase is available

ISO 22000 Compliant CCTV cameras Offices Airconditioned Internet

Fire doors

2 Roller doors for easy truck access Paved yard

I and