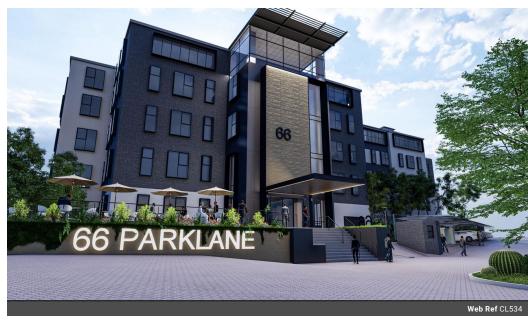

## DESIGN YOUR OWN PREMIUM OFFICE SPACE TO LAUNCH IN 2023

Design your own A Grade office space. Make 66 Park Lane your businesses new home in this magnificent building located in the heart of Sandton with views over the Sandton Skyline.

The landlord is open to a variety of tenants such as corporate offices, educational facilities, function venues and design/ tech co

The landlord is open to a variety of tenants such as corporate offices, educational facilities, function venues and design/tech co working or furnished spaces. The building can be configured to suit the tenants' requirements and furnishings. Laying over 4 floors of 1000m2 of lettable space each with a 3:9 parking ratio, the building can be let in smaller pockets if required.

A double volume entrance leads into an open plan reception area. There is an atrium in the center allowing natural light to filter through the building.