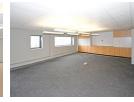

## 1,200m<sup>2</sup> Office To Let in Sandown

Key Features: (USE FOR PER FLOOR BUILDING) - 1 listing per floor so 4 6 floors of commercial space, each with a rectangular design centered around a serene central garden. Each floor is approximately 1200m2 can be further subdivided to suit tenant requirements or leased as a single unit for a larger

operation.

A striking triple-volume open reception area creates a welcoming first impression. Elevators service all floors, including access to

Each floor features multiple bathroom and kitchen facilities, ideal for multi-tenant configurations.