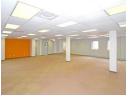

## 1,200m<sup>2</sup> Office To Let in Sandown

Key Features: (USE FOR PER FLOOR BUILDING) - 1 listing per floor so 4 6 floors of commercial space, each with a rectangular design centered around a serene central garden. Each floor is approximately 1200m2 can be further subdivided to suit tenant requirements or leased as a single unit for a larger

operation.

A striking triple-volume open reception area creates a welcoming first impression. Elevators service all floors, including access to

Each floor features multiple bathroom and kitchen facilities, ideal for multi-tenant configurations.