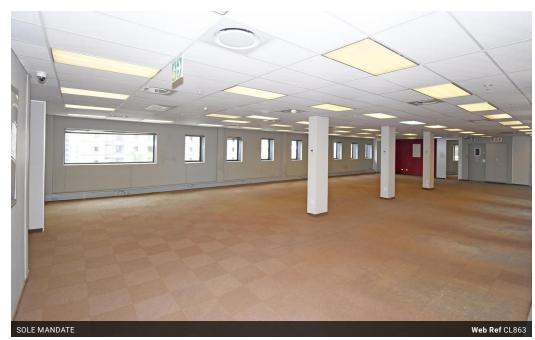

## 1,200m<sup>2</sup> Office To Let in Sandown

Key Features: (USE FOR PER FLOOR BUILDING) - 1 listing per floor so 4 6 floors of commercial space, each with a rectangular design centered around a serene central garden. Each floor is approximately 1200m2 can be further subdivided to suit tenant requirements or leased as a single unit for a larger operation.

A striking triple-volume open reception area creates a welcoming first impression. Elevators service all floors, including access to

Each floor features multiple bathroom and kitchen facilities, ideal for multi-tenant configurations.