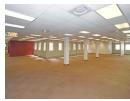

## 1,200m<sup>2</sup> Office To Let in Sandown

Key Features: (USE FOR PER FLOOR BUILDING) - 1 listing per floor so 4 6 floors of commercial space, each with a rectangular design centered around a serene central garden. Each floor is approximately 1200m2 can be further subdivided to suit tenant requirements or leased as a single unit for a larger operation.

A striking triple-volume open reception area creates a welcoming first impression. Elevators service all floors, including access to

Each floor features multiple bathroom and kitchen facilities, ideal for multi-tenant configurations.