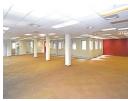

## 1,200m<sup>2</sup> Office To Let in Sandown

Key Features: (USE FOR PER FLOOR BUILDING) - 1 listing per floor so 4 6 floors of commercial space, each with a rectangular design centered around a serene central garden. Each floor is approximately 1200m2 can be further subdivided to suit tenant requirements or leased as a single unit for a larger operation.

A striking triple-volume open reception area creates a welcoming first impression. Elevators service all floors, including access to

Each floor features multiple bathroom and kitchen facilities, ideal for multi-tenant configurations.