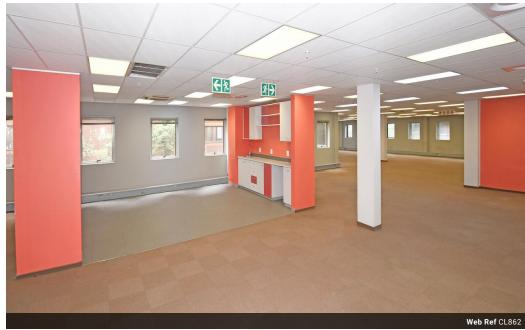

## 1,200m<sup>2</sup> Office To Let in Sandown

Key Features: (USE FOR PER FLOOR BUILDING) - 1 listing per floor so 4 6 floors of commercial space, each with a rectangular design centered around a serene central garden. Each floor is approximately 1200m2 can be further subdivided to suit tenant requirements or leased as a single unit for a larger operation.

A striking triple-volume open reception area creates a welcoming first impression. Elevators service all floors, including access to

Each floor features multiple bathroom and kitchen facilities, ideal for multi-tenant configurations.