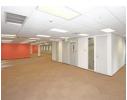

## 1,200m<sup>2</sup> Office To Let in Sandown

Key Features: (USE FOR PER FLOOR BUILDING) - 1 listing per floor so 4 6 floors of commercial space, each with a rectangular design centered around a serene central garden. Each floor is approximately 1200m2 can be further subdivided to suit tenant requirements or leased as a single unit for a larger operation.

A striking triple-volume open reception area creates a welcoming first impression. Elevators service all floors, including access to

Each floor features multiple bathroom and kitchen facilities, ideal for multi-tenant configurations.