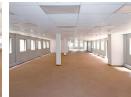

## 1,200m<sup>2</sup> Office To Let in Sandown

Key Features: (USE FOR PER FLOOR BUILDING) - 1 listing per floor so 4 6 floors of commercial space, each with a rectangular design centered around a serene central garden. Each floor is approximately 1200m2 can be further subdivided to suit tenant requirements or leased as a single unit for a larger operation.

## **Features**

Commercial Zoning Sizes Exterior Basement Parkings 40 Floor Size 1,200m<sup>2</sup> Open Parking Bays 8