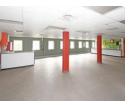

## 1,200m<sup>2</sup> Office To Let in Sandown

Key Features: (USE FOR PER FLOOR BUILDING) - 1 listing per floor so 4 6 floors of commercial space, each with a rectangular design centered around a serene central garden. Each floor is approximately 1200m2 can be further subdivided to suit tenant requirements or leased as a single unit for a larger operation.

## **Features**

Commercial Zoning Sizes Exterior Basement Parkings 40 Floor Size 1,200m<sup>2</sup> Open Parking Bays 8