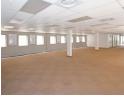

## 1,200m<sup>2</sup> Office To Let in Sandown

Key Features: (USE FOR PER FLOOR BUILDING) - 1 listing per floor so 4 6 floors of commercial space, each with a rectangular design centered around a serene central garden. Each floor is approximately 1200m2 can be further subdivided to suit tenant requirements or leased as a single unit for a larger operation.

## **Features**

Commercial Zoning Sizes Exterior Basement Parkings 40 Floor Size 1,200m<sup>2</sup> Open Parking Bays 8