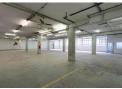

## LOCATION LOCATION

Nestled in the heart of the Kramerville District, this iconic building's ground floor is available for rental. The space is versatile and could be used as;

Warehouse, showroom, indoor food market, storage, offices and more...

The property offers:

- Main road brand exposure
- Private entrance with secure gate system

- Bright and open office and warehouse
  High volume ceilings
  Entrance/ reception area which leads into office spaces which are all dry walled
- Large warehouse space which could easily be converted to suit clients' needs
- Roller shutter door
- Private staff facilities
- Great security system

## Features

Zoning Commercial

Sizes

1,200m<sup>2</sup> Floor Size **Building Height** 6m