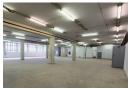

## LOCATION LOCATION

Nestled in the heart of the Kramerville District, this iconic building's ground floor is available for rental. The space is versatile and could be used as;

Warehouse, showroom, indoor food market, storage, offices and more...

The property offers:

- Main road brand exposure
- Private entrance with secure gate system

- Bright and open office and warehouse
  High volume ceilings
  Entrance/ reception area which leads into office spaces which are all dry walled
- Large warehouse space which could easily be converted to suit clients' needs
- Roller shutter door
- Private staff facilities
- Great security system

## Features

Zoning Commercial

Sizes

1,200m<sup>2</sup> Floor Size **Building Height** 6m