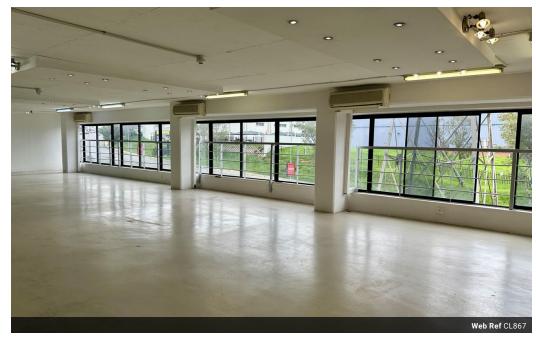

## 37,172m² Retail To Let in Kramerville

Located in the heart of the Kramerville Corner Design District, this 371.72 m2 retail showroom on the mezzanine floor offers a premier space for design and creative industries. Accessible by both elevator and stairs, the unit features a square layout with multiple showroom areas bathed in natural light from expansive windows, offering stunning views of Sandton.

A centralized triple-volume reception area enhances the professional appeal of the building. The unit includes dedicated bathrooms, a kitchen, and a fire escape. With 24/7 security, and vibrant neighboring tenants, this space is ideal for elevating your