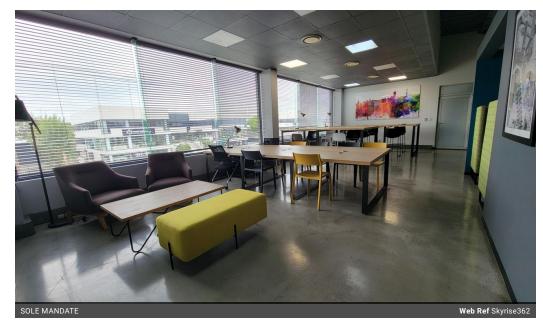

## 560m² Office To Let in Kramerville

Ready to move in space in the heart of Kramerville
This immaculate office is currently a co-working space.
The reception area leads onto the cafe and high co-working desks overlooking the road with views of Sandton. There are various pockets of smaller private offices, singular workspaces and boardrooms. A mezzanine level offers 2 private offices overlooking a central open plan working area with a Jukebox.

A funky in-house cafe with a vertical garden.

Full kitchen

Private his and hers toilets

There is:

Ample parking both inside of the property and on street

A generator is available for times during power outages.