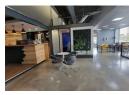

## 560m² Office To Let in Kramerville

Ready to move in space in the heart of Kramerville
This immaculate office is currently a co-working space.
The reception area leads onto the cafe and high co-working desks overlooking the road with views of Sandton. There are various pockets of smaller private offices, singular workspaces and boardrooms. A mezzanine level offers 2 private offices overlooking a central open plan working area with a Jukebox.

A funky in-house cafe with a vertical garden.

Full kitchen

Private his and hers toilets

There is:

Ample parking both inside of the property and on street

A generator is available for times during power outages.