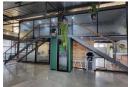

## 560m² Office To Let in Kramerville

Ready to move in space in the heart of Kramerville
This immaculate office is currently a co-working space.
The reception area leads onto the cafe and high co-working desks overlooking the road with views of Sandton. There are various pockets of smaller private offices, singular workspaces and boardrooms. A mezzanine level offers 2 private offices overlooking a central open plan working area with a Jukebox.

A funky in-house cafe with a vertical garden.

Full kitchen

Private his and hers toilets

There is:

Ample parking both inside of the property and on street

A generator is available for times during power outages.