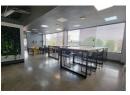

## 560m² Office To Let in Kramerville

Ready to move in space in the heart of Kramerville
This immaculate office is currently a co-working space.
The reception area leads onto the cafe and high co-working desks overlooking the road with views of Sandton. There are various pockets of smaller private offices, singular workspaces and boardrooms. A mezzanine level offers 2 private offices overlooking a central open plan working area with a Jukebox.