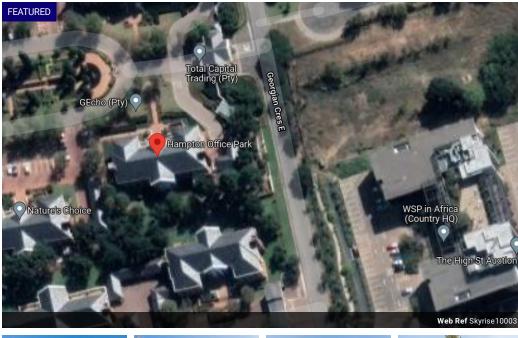

**(** 1000 **(** 350 **)** 

355m<sup>2</sup> Office To Let in Bryanston

Charlton House-First Floor

This office park is conveniently located close to the N1 freeway and Sloane Square, Nicolway shopping centre.

This Bryanston office park boasts a classical design amongst a well maintained beautiful common garden area. Boasting A Grade offices in mind the landlord is currently renovating all the common areas of the buildings. This office park has it very own dedicated small restaurant area for morning coffees and afternoon lunches.

There is standby water and power on the property. Located just off the highway, this property is situated between Main and William Nicol roads.

Amenities:

Backup generator and Back up water supply 24 Hour Access controlled area Situated near main arterial routes

## **Features**

**Building Name** Hampton Office Park Zoning Commercial Interior Exterior Sizes Air Conditioning 355m<sup>2</sup> Floor Size Yes Security Yes Covered Parking Bays 450 **Basement Parkings** 550 Open Parking Bays 350 4 bays / 100 Parking Ratio