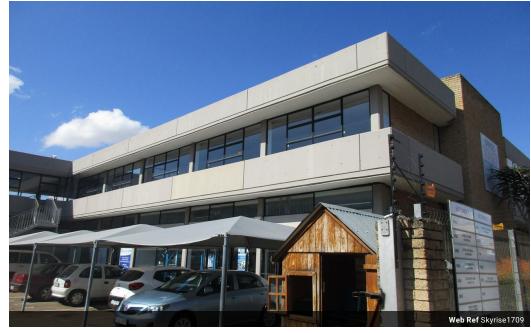

To Let 222 sqm First Floor Office Space in a Secure Development in Silvertondale, Pretoria

Rental: 222 sqm x R 46.64/sqm = R 10,354.00 (Excluding Vat)

This development comprises of a double-storey development with retail/office space on the ground floor with office space on the first floor above.

The subject unit is located on the first floor and consists of one large open-plan office fitted with a kitchenette and ablution facilities.

 $\label{thm:controlled} The \ development is fully enclosed \ and \ 24-hour \ access-controlled \ entry \ is \ enforced \ from \ the \ main \ gate.$ 