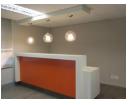

This stand-alone office block is partly double storey and the construction consists of plastered and painted brick walls under a corrugated iron roof.

Good quality modern finishes are fitted throughout the air-conditioned offices. The offices comprise of a reception area with a combination of single and open plan offices together with meeting and board rooms, canteen and a server room.