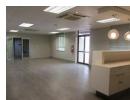

This stand-alone office block is partly double storey and the construction consists of plastered and painted brick walls under a corrugated iron roof.

Good quality modern finishes are fitted throughout the air-conditioned offices. The offices comprise of a reception area with a combination of single and open plan offices together with meeting and board rooms, canteen and a server room.