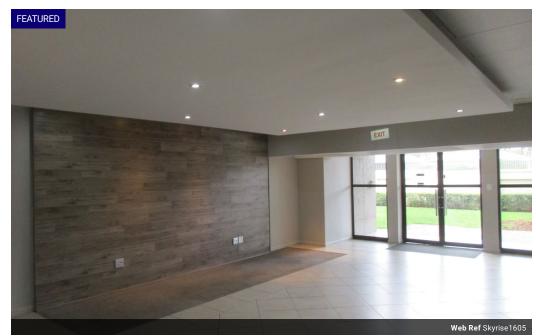

This stand-alone office block is partly double storey and the construction consists of plastered and painted brick walls under a corrugated iron roof.

Good quality modern finishes are fitted throughout the air-conditioned offices. The offices comprise of a reception area with a combination of single and open plan offices together with meeting and board rooms, canteen and a server room.