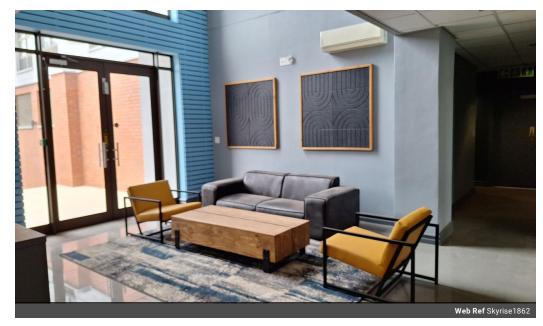

This stand-alone multi story office block is fitted with an elevator servicing all the floors and has a basement floor that comprise of

All the offices are air-conditioned and consist of a reception area, together with a combination of single and open plan offices,

Central A/C & Heating Balcony Covered Parking Lobby in Building Conference Room 24 Hour Access Electric Gate Electric Fencing Totally Fenced Fitted Elevator