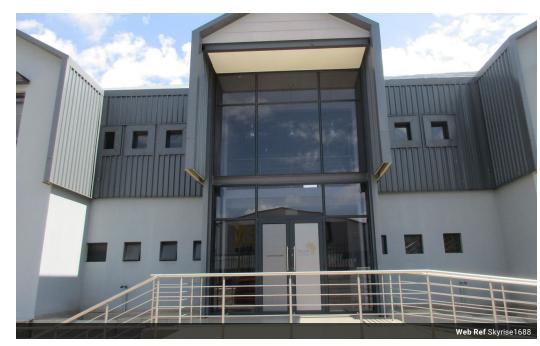

The available space is located within a double-storey stand-alone office building.

All the offices are air-conditioned and consist of a reception area, six single and four open plan offices together with a board room, entertainment area and a server room.

## **Features**

**Zoning** Commercial

InteriorExteriorSizesAir ConditioningYesSecurityYesFloor Size700m²Land Size1,236m²Building Height12m