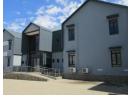

The available space is located within a double-storey stand-alone office building.

All the offices are air-conditioned and consist of a reception area, six single and four open plan offices together with a board room, entertainment area and a server room.

## **Features**

**Zoning** Commercial

InteriorExteriorSizesAir ConditioningYesSecurityYesFloor Size700m²Land Size1,236m²Building Height12m