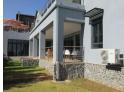

The available space is located within a double-storey stand-alone office building.

All the offices are air-conditioned and consist of a reception area, six single and four open plan offices together with a board room, entertainment area and a server room.

## **Features**

**Zoning** Commercial

InteriorExteriorSizesAir ConditioningYesSecurityYesFloor Size700m²Land Size1,236m²Building Height12m

## **Extras**

Balcony Lobby in Building Barbecue Area Conference Room 24 Hour Access Air Conditioner Boomed Area Built In Bar Electric Gate Intercom Patio Totally Walled