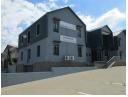

The available space is located within a double-storey stand-alone office building.

All the offices are air-conditioned and consist of a reception area, six single and four open plan offices together with a board room, entertainment area and a server room.

## **Features**

**Zoning** Commercial

InteriorExteriorSizesAir ConditioningYesSecurityYesFloor Size700m²Land Size1,236m²Building Height12m