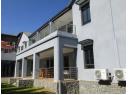

The available space is located within a double-storey stand-alone office building.

All the offices are air-conditioned and consist of a reception area, six single and four open plan offices together with a board room, entertainment area and a server room.

## **Features**

**Zoning** Commercial

InteriorExteriorSizesAir ConditioningYesSecurityYesFloor Size700m²Land Size1,236m²Building Height12m

## **Extras**

Balcony Lobby in Building Barbecue Area Conference Room 24 Hour Access Air Conditioner Boomed Area Built In Bar Electric Gate Intercom Patio Totally Walled