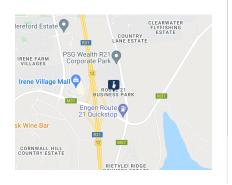

To Let 350sqm Good Quality Ground Floor Office Space in Route 21 Corporate Park, Irene, Centurion

Rental: 350sqm X R 100/sqm = R 35,000.00 (Excluding Vat)

This property is located within the very popular Route 21 Corporate Park. The park has 24-hour security and access controlled entry and is easily accessible from all major roads and the R21 highway with on and off-ramps at Nellmapius Drive.