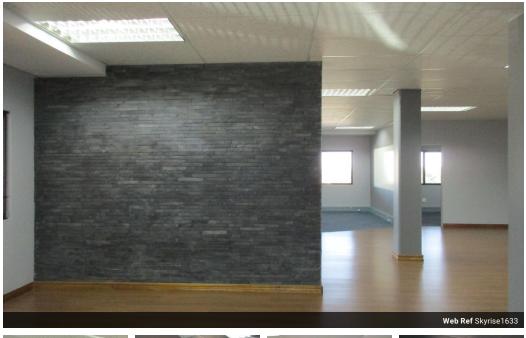

## To Let 256 sqm Ground Floor Office Suite in Route 21 Corporate Park, Irene, Centurion

Rental : 256sqm X R 110/sqm = R 28,160.00 (Excluding Vat)

This property is located within the very popular Route 21 Corporate Park. The park has 24-hour security and access controlled entry and is easily accessible from all major roads and the R21 highway with on and off-ramps at Nellmapius Drive.

The available office suite is located on the ground floor of a double story development.

The offices comprise of a reception area, three single and one large open plan office together with a board room. A kitchenette is located within the office suite.