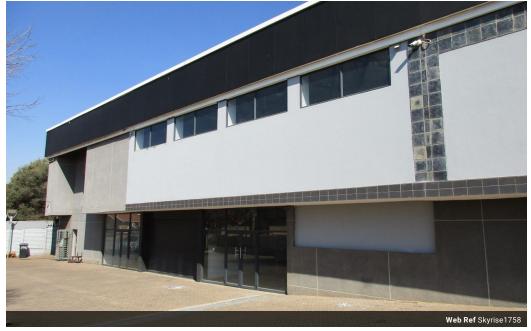

### To Let 422 sqm Workshop & Offices & Stores in Centurion Central

Rental: 422sqm X R 100.24/sqm = R 42,301.82 (Excluding Vat)

The property is centrally situated with direct exposure onto Heuwel Road and approximately two kilometres from John Vorster Drive with on and off ramps from the N1 Ben Schoeman Freeway.

The property was constructed on a split level and offers a showroom/retail space with sales offices on the top floor with a workshop, storage area and office space on the lower level.

The 422sqm workshop & offices & stores that is available is situated on the lower level of the development.

Good quality finishes are fitted throughout the development.

The property is fully enclosed and has a guardhouse for access-controlled entry.

Parking Information: 10 Open parking bays