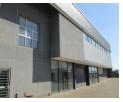

### To Let 422 sqm Workshop & Offices & Stores in Centurion Central

Rental: 422sqm X R 100.24/sqm = R 42,301.82 (Excluding Vat)

The property is centrally situated with direct exposure onto Heuwel Road and approximately two kilometres from John Vorster Drive with on and off ramps from the N1 Ben Schoeman Freeway.

The property was constructed on a split level and offers a showroom/retail space with sales offices on the top floor with a workshop, storage area and office space on the lower level.

The 422sqm workshop & offices & stores that is available is situated on the lower level of the development.

Good quality finishes are fitted throughout the development.

The property is fully enclosed and has a guardhouse for access-controlled entry.

Parking Information: 10 Open parking bays