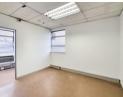

### 547m<sup>2</sup> Office To Let in Bartletts

This newly renovated A- grade office space in the East Rand is ready to move in.

There are 4 spaces to choose from with a variety of sizes. They can be separated or combined for a total GLA of 1450m2. There is a communal reception, kitchen, and bathrooms.

The property is fitted with fiber, pre-paid electricity and a generator.

#### Features

Zoning Commercial

```
Sizes
```

Floor Size

Extras

Air conditioning Generator Usage Sewerage Refuse Rates and Taxes

547m<sup>2</sup>