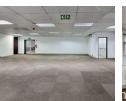

# 283m<sup>2</sup> Office To Let in Bartletts

This newly renovated A- grade office space in the East Rand is ready to move in.

There are 4 spaces to choose from with a variety of sizes. They can be separated or combined for a total GLA of 1450m2. There is a communal reception, kitchen, and bathrooms.

## Sizes

Floor Size

Extras

Air conditioning Generator Usage Sewerage Refuse Rates and Taxes

283m<sup>2</sup>