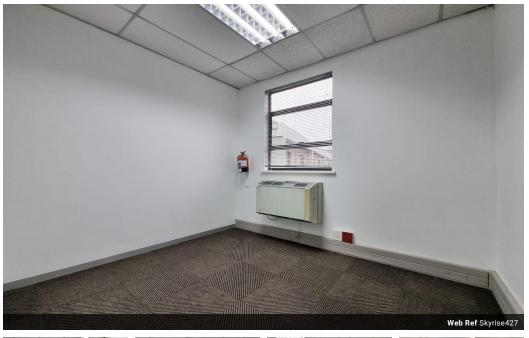

# 283m<sup>2</sup> Office To Let in Bartletts

This newly renovated A- grade office space in the East Rand is ready to move in.

There are 4 spaces to choose from with a variety of sizes. They can be separated or combined for a total GLA of 1450m2. There is a communal reception, kitchen, and bathrooms.

The property is fitted with fiber, pre-paid electricity and a generator.

## Sizes

Floor Size

Extras

Air conditioning Generator Usage Sewerage Refuse Rates and Taxes

283m<sup>2</sup>