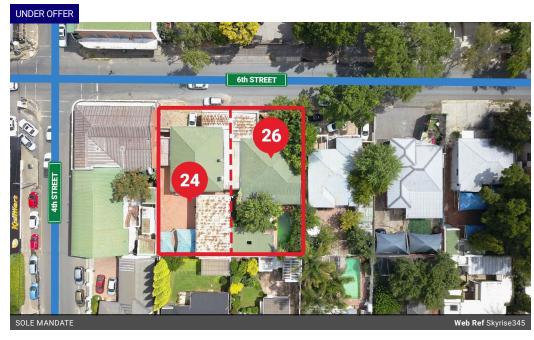

## RESIDENTIAL / BUSINESS DOUBLE STAND OPPORTUNITY

The subject properties for sale are #24 (erf 1932) & #26 (erf 1934), 6th Street, Parkhurst. They can either be acquired separately or together. The two properties are located towards the bottom of 6th Street if you are travelling in a westerly direction with Rosebank behind you, going towards Parkhurst most popular street which is 4th Ave. The two properties are on your left-hand side one stand from the intersection with 4th Ave with Solly Kramers over the robot to the left and Jolly Roger on the right. The neighboring properties are walled and painted in a light brown colour.

The numbers count down as you descend, #26 which is currently used as a residential dwelling is therefore first on the left and #24 comes up thereafter which is currently used as an office and warehouse. Both are